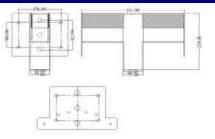

#### Square Pipe ParkLED

| Part Number | Material | L (mm) | W (mm) | H<br>(mm) | Inside Φ<br>(mm) | Outside<br>Φ(mm) | Weight<br>(kg) | Finish      |
|-------------|----------|--------|--------|-----------|------------------|------------------|----------------|-------------|
| 68MB-SPP-SI | Iron     | 228    | 206    | 230       | 69x69            | 75               |                | powder coat |
| 68MB-SPP-DO | Iron     | 381    | 206    | 230       | 69x69            | 75               |                | powder coat |
|             |          |        |        |           |                  |                  |                |             |