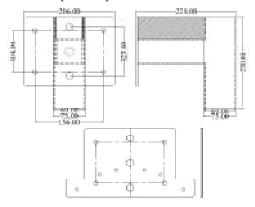

#### Square Pipe ParkLED

| Part Number | Material | L (mm) | W (mm) | H<br>(mm) | Inside Φ<br>(mm) | Outside<br>Φ(mm) | Weight<br>(kg) | Finish      |
|-------------|----------|--------|--------|-----------|------------------|------------------|----------------|-------------|
| 68MB-SPP-SI | Iron     | 228    | 206    | 230       | 69x69            | 75               |                | powder coat |
| 68MB-SPP-DO | Iron     | 381    | 206    | 230       | 69x69            | 75               |                | powder coat |
|             |          |        |        |           |                  |                  |                |             |