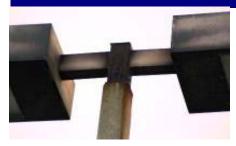

## Square Pipe

68MB-SPP-DO

ParkLED mounting options: We provide versatile "Square Pipe" or SP series mounting brackets that will work with not only with any old style poles found mostly in the Northern American markets, but at the same time it will blend in well with any new installations for area lighting applications. The plates will fit into our lights and the welded arm (most cases a square pipe) will extend into the existing square arms of the poles. Single mount and Double mounts are available for detail please sees the datasheets on our website.